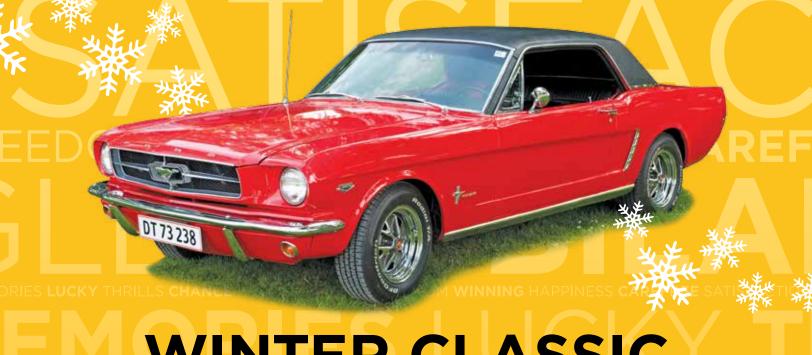

## WINTER CLASSIC NUS GLEECAR SHOW THE CARSHOW THE CARSHOW THE CARSHOW THE VALUE OF THE VALUE OF

SUNDAY, JANUARY 24 • 10:00AM - 5:00PM WEST LOT

Showcasing classics, antiques, hot rods, collectibles and custom cars.

Free admission & free parking to general public. Hospitality tent with bar, food trucks and live entertainment. Awards at 4:00pm.

**CONNECT WITH US** 

On Powerline Rd., South of Atlantic Blvd. • 777 Isle of Capri Circle • Pompano Beach, FL 33069 www.theislepompanopark.com • 1-877-ISLE-2-WIN

## \$20 ENTRY FEE PER CAR INCLUDES:

\$10 FanPlay\* • Isle\* Casino gift • Coffee & Danish breakfast Chance to win a trophy: Best in Show, Custom, Paint, Engine, Interior, Classic, Club, Antique, Exotic & Vette