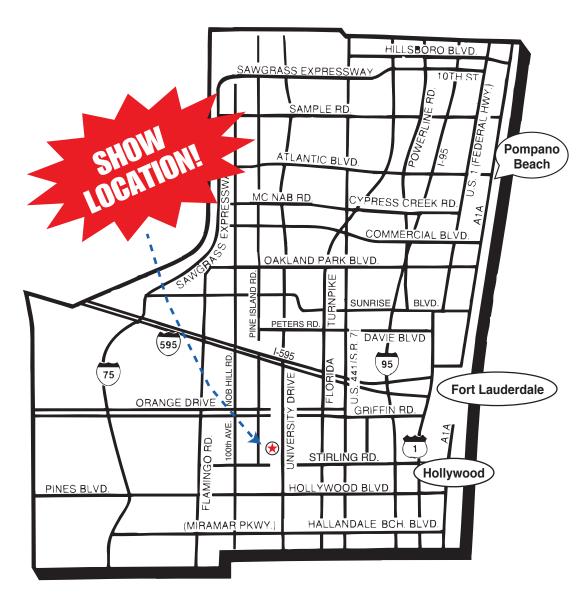

#### **Location and Directions**

University Dodge located at 5455 S. University Drive, Davie, FL From I-95 exit West onto I-595; travel west 5 Miles to University Drive, Go South approximately 3 and 1/2 miles. University Dodge will be on your right.

(North of Stirling Rd. and South of Griffin Rd.)

Bring your folding chair.
No tents or umbrellas allowed.

Arrive together if you want to be together in the show area.

For latest information please contact: Rollin Maycumber (954) 920-7096