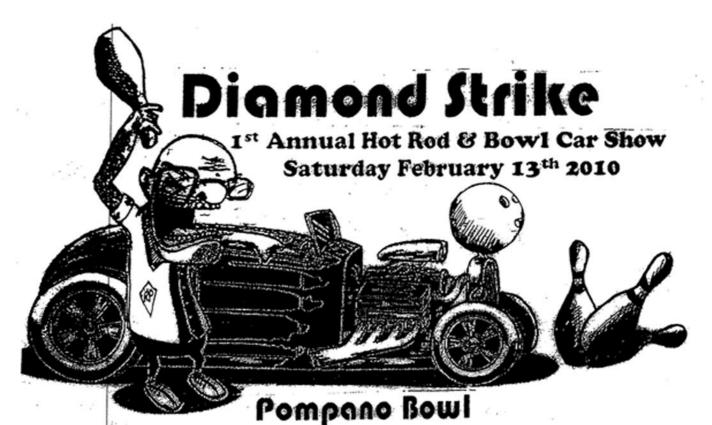

2200 N. Federal Highway Pompano Beach FL 33062 P: 954 941 0968 P: 954 205 7467 F: 954 941 1242

The Show is 12-4pm with Judging at 3pm. Two Classes 80-Later & 79-Earlier. Cash Prises \$100, \$50, \$25 and, \$15. Judging and Display by Miranda Built. Vendors will be at Location.

car Show Admission \$15, FOOD, DRINK and, BOWLING SPECIAL. FUN FOR THE WHOLE FAMILY. CALL 954-205-7467 or email: diamondstrikecarshow@gmail.com

\*Raffle Benefitting the Darrell Gwynn Foundation

\*Raffle for \$100 Gift Cert. from OK Tire of Pompano.