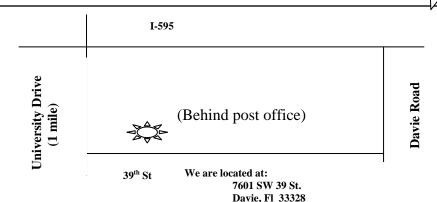

## Gloria Dei Lutheran Academy's WINTER Classic Car & Truck Show!

Saturday, January 23, 2010 Show Time: 10 am to 2 pm

Open to all vehicles and car clubs

Registration: Pre-registration \$10 (by 1/18)

\$15 Day of show

Vendors: \$20 (register by 1/18) To preregister, or for more info, please call Rose 954-475-8584 ext 212



- **TOP AWARDS!**
- **MUSIC!**
- FOOD!

Address:

- **50/50 RAFFLE!**
- **OTHER RAFFLE ITEMS TOO!**
- **VENDORS!**





## Pre-Registration \$10 -Day of Show \$15-

Pre-registration (before 1/18)- Please print clearly Phone:

Email:

Print Name:

City, State, Zip:

Make/model of vehicle:\_\_\_ Year:

Please make check payable to: Gloria Dei Lutheran Academy,

7601 SW 39 St., Davie, Fl 33024