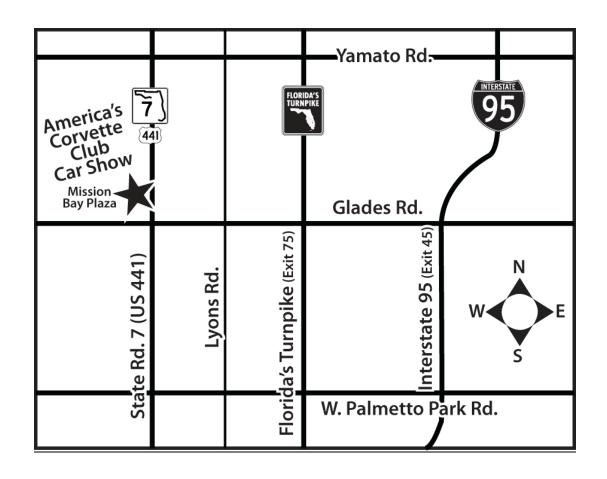

(Registration 8:30 am - 11:00 am) 10 AM - 5 PM TIME:

SHOW LOCATION: Mission Bay Plaza - NW Corner of Glades Rd & SR 7 (US441)

Boca Raton, Florida (see map on reverse)

**REGISTRATION FEE:** \$30.00 by January 10, 2009\* **OR** 

PLEASE TURN OVER FOR REGISTRATION FORM & MAP